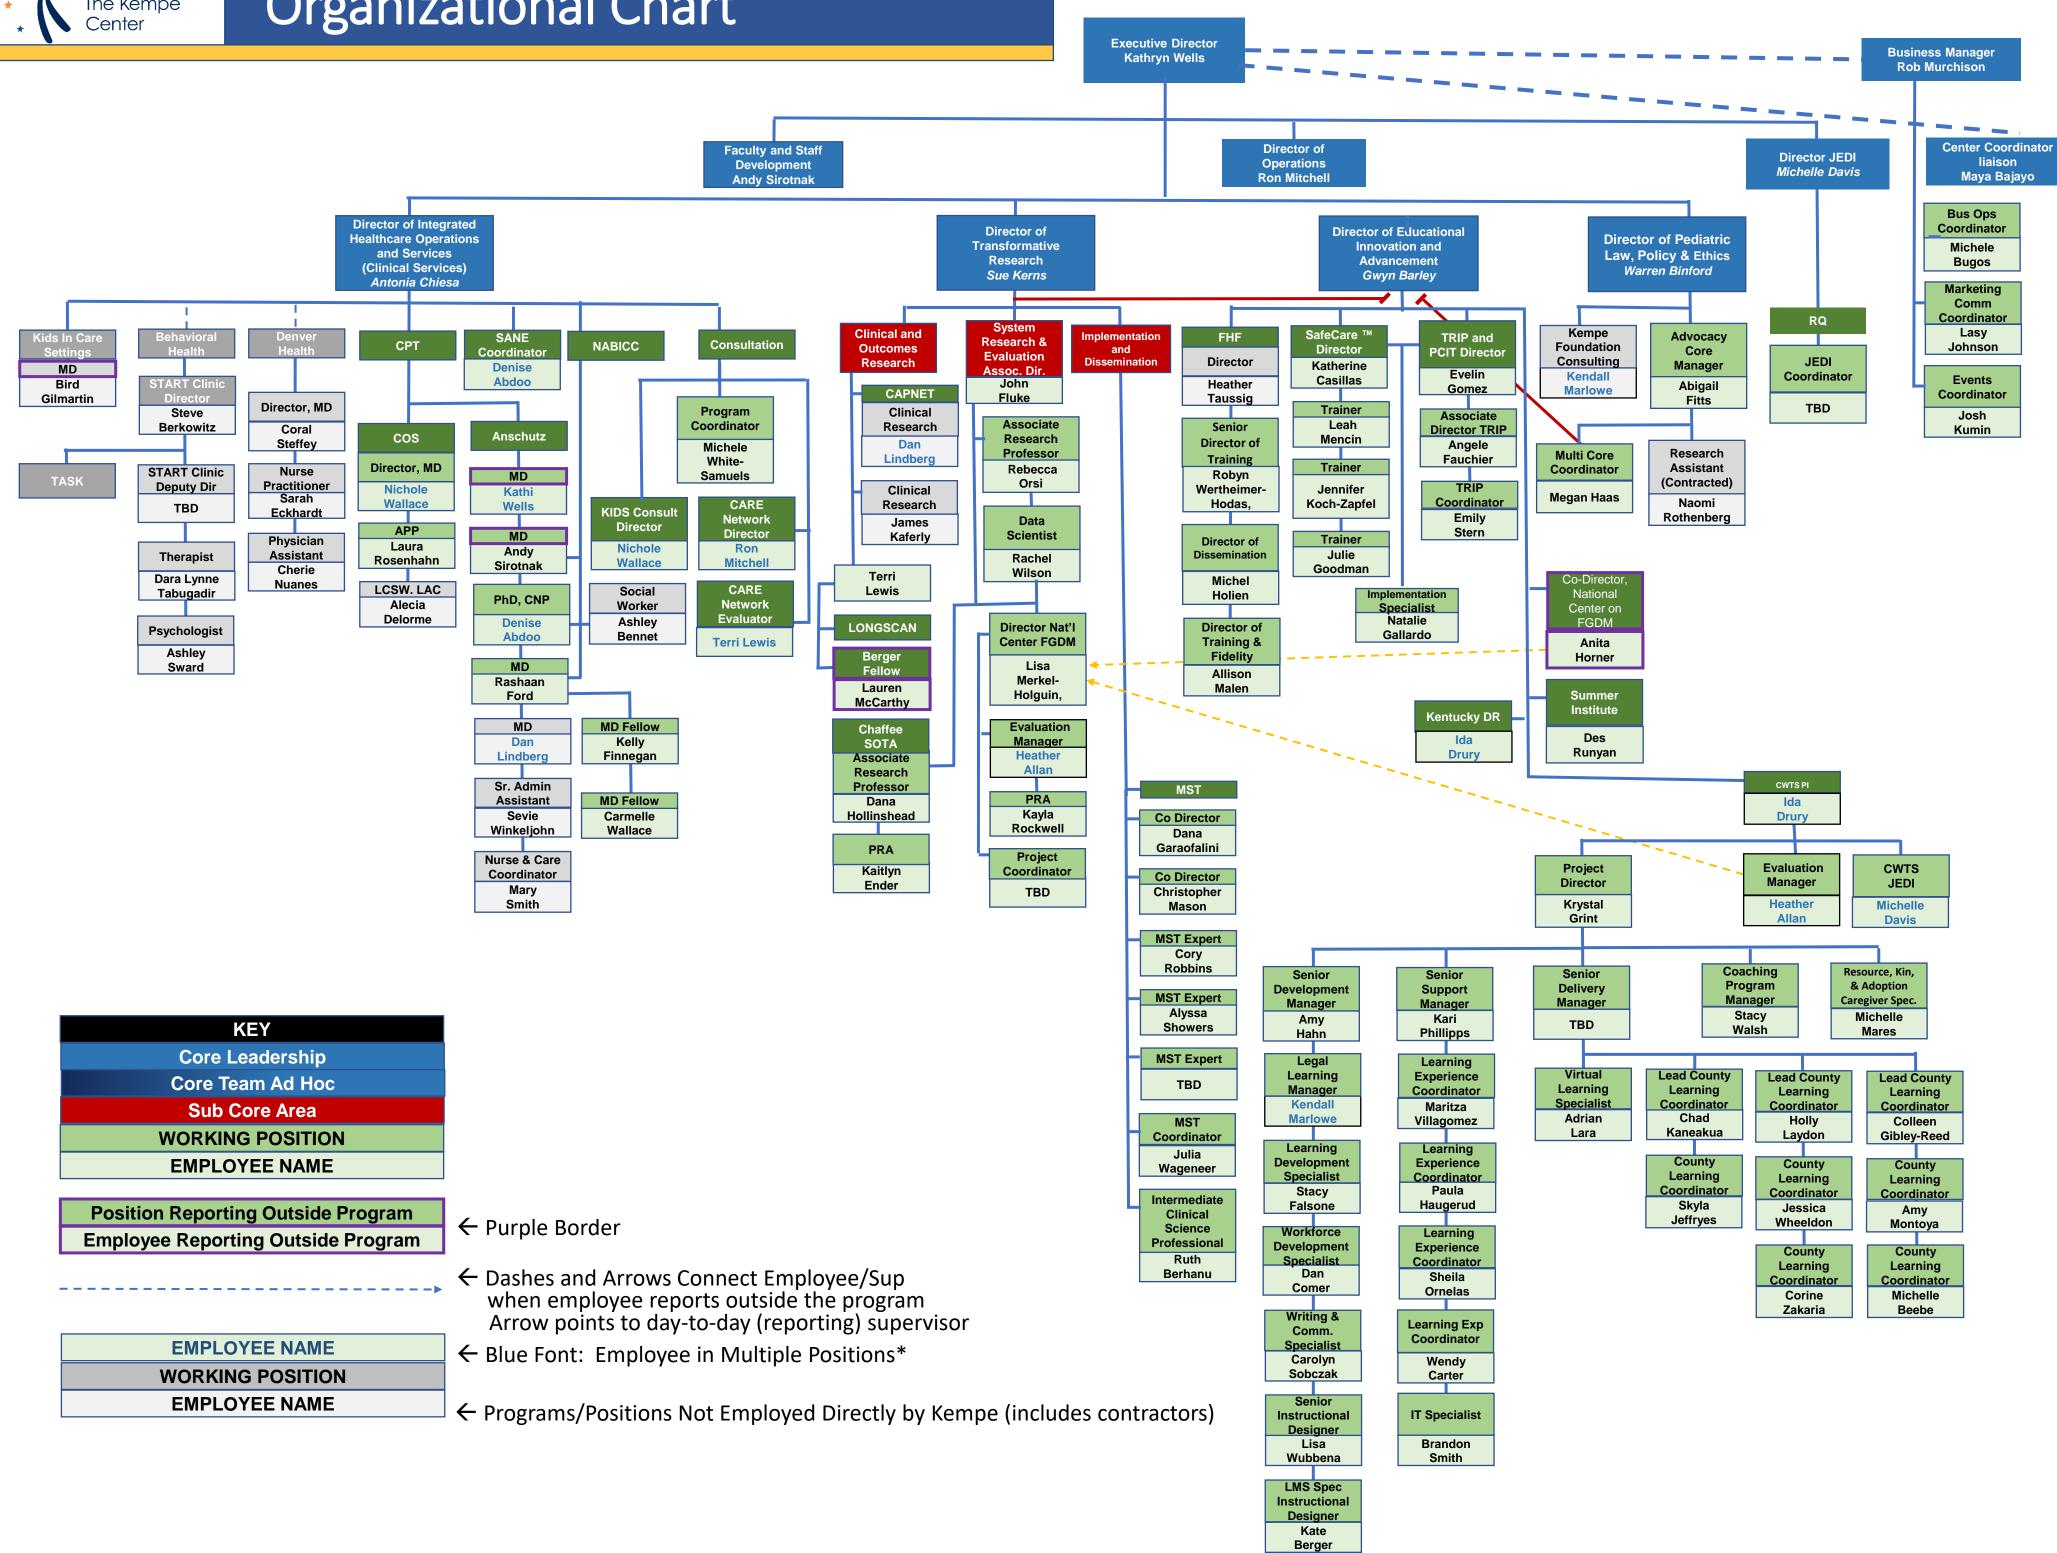

## The Kempe Center Organizational Structure

Intentional Structure Design: The Kempe Center Leadership Team provides support for the work of the Center (programs, faculty and staff). The team helps ensure the organization has an effective structure and funding, that the Center identity and branding are recognized internally and externally, and that the Center's culture advances employee growth and wellbeing, as well as a focuses on JEDI principles (Justice, Equity, Diversity and Inclusion) in everything we do.



Conference

## The Kempe Center Programs Chart



## The Kempe

## Organizational Chart