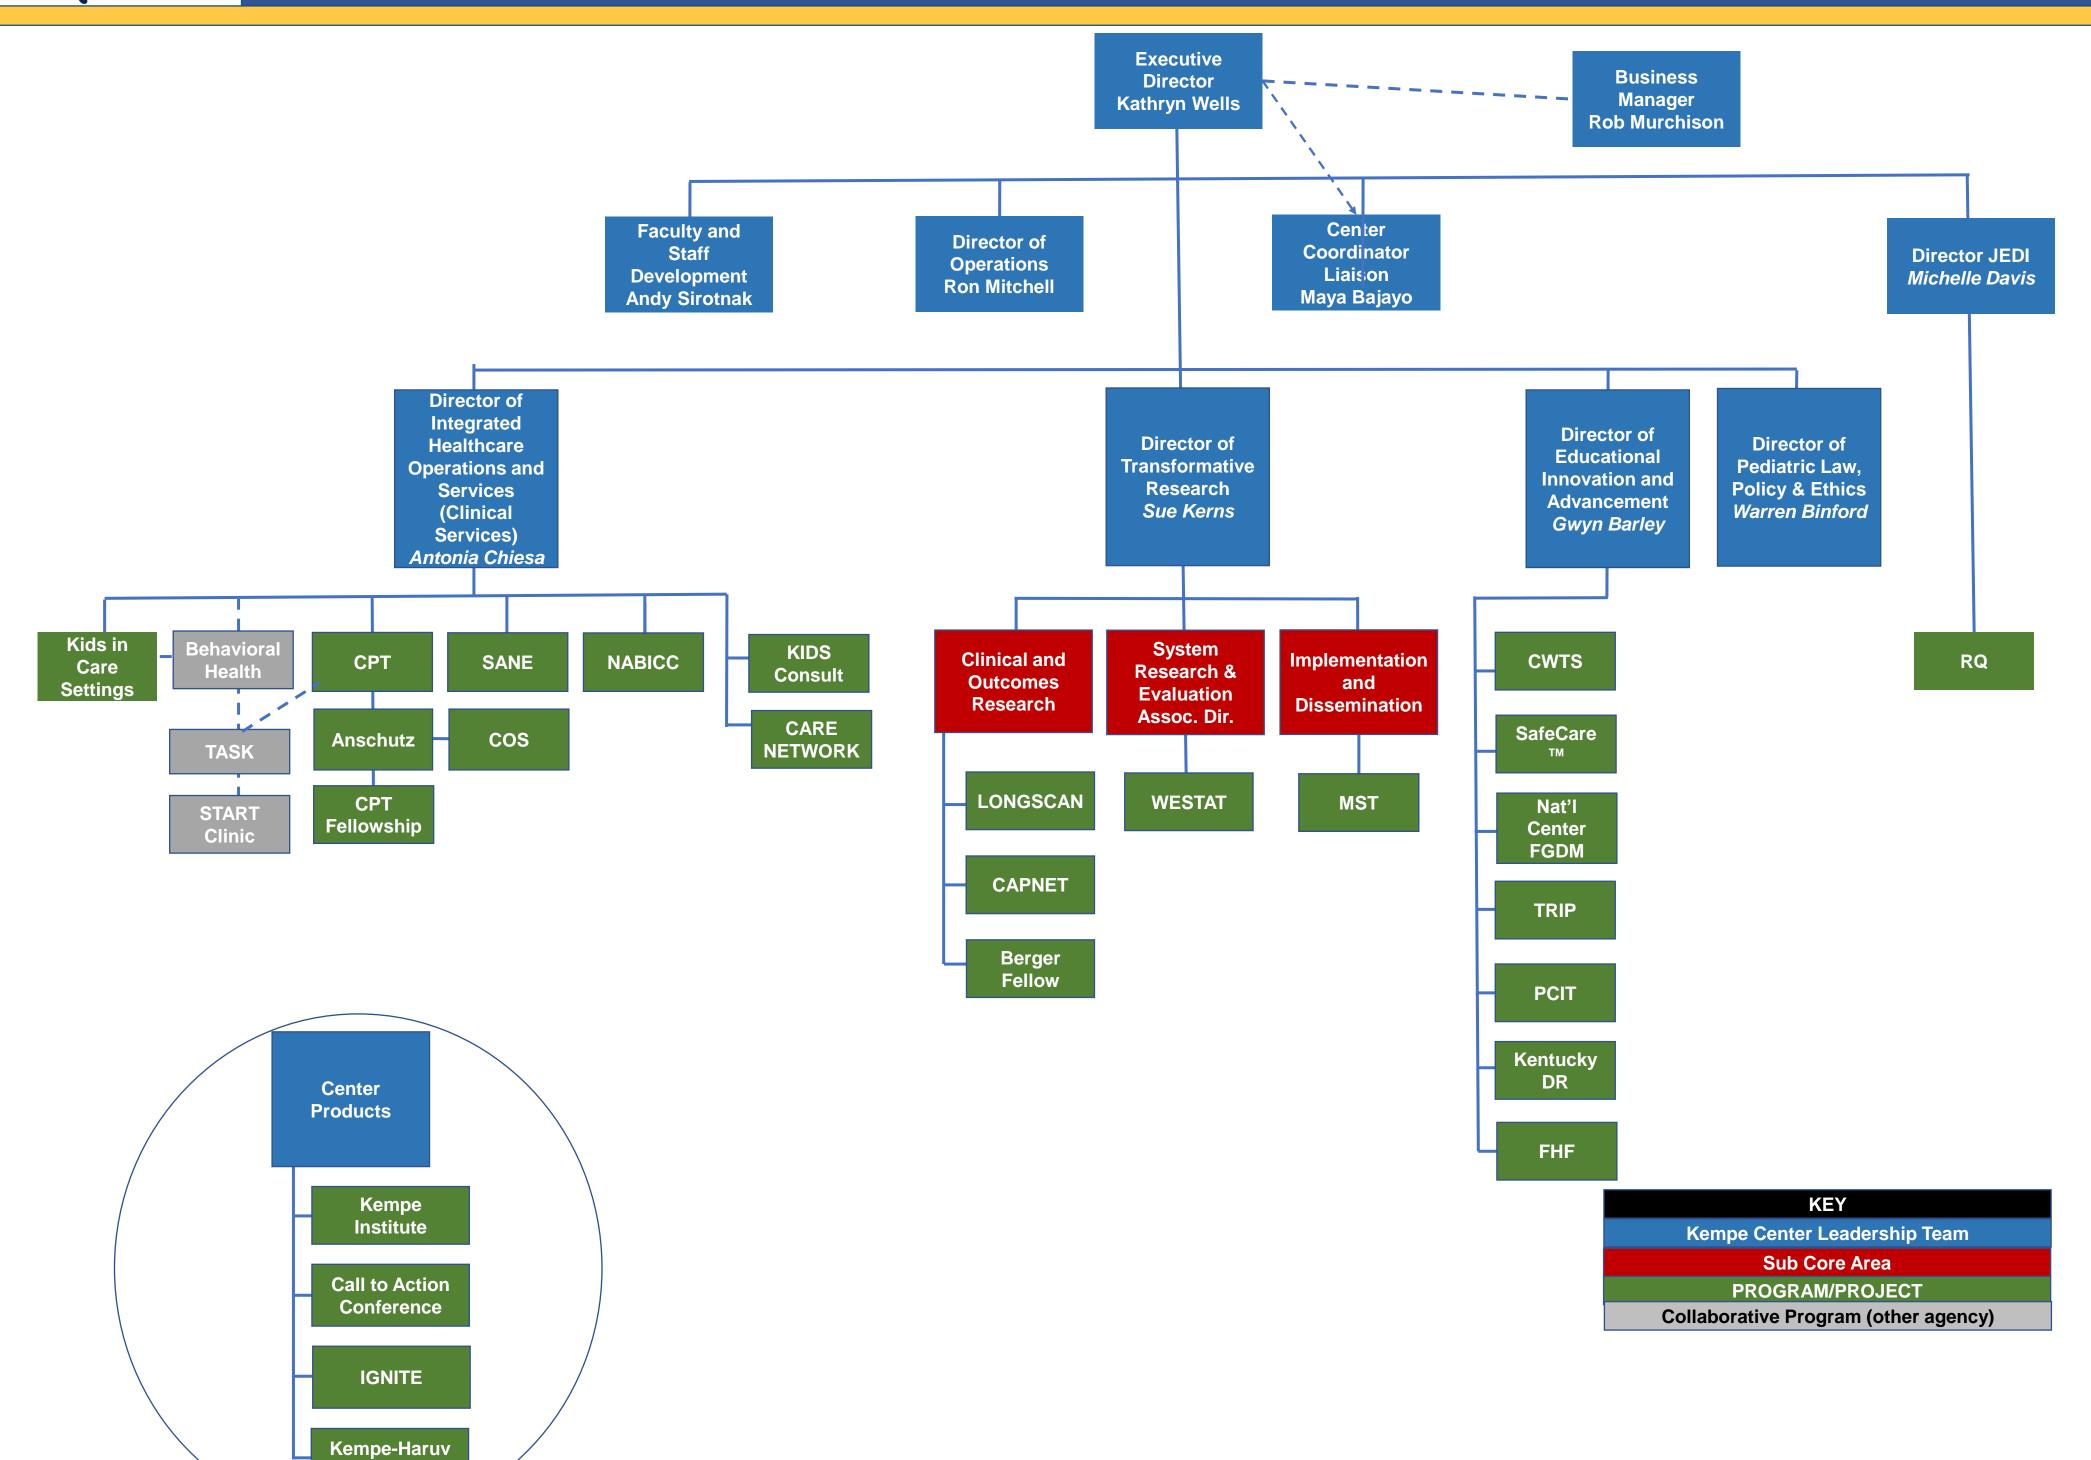

## The Kempe Center Organizational Structure

Intentional Structure Design: The Kempe Center Leadership Team provides support for the work of the Center (programs, faculty and staff). The team helps ensure the organization has an effective structure and funding, that the Center identity and branding are recognized internally and externally, and that the Center's culture advances employee growth and wellbeing, as well as a focuses on JEDI principles (Justice, Equity, Diversity and Inclusion) in everything we do.



Conference

## The Kempe Center Programs Chart



## The Kempe

## Organizational Chart