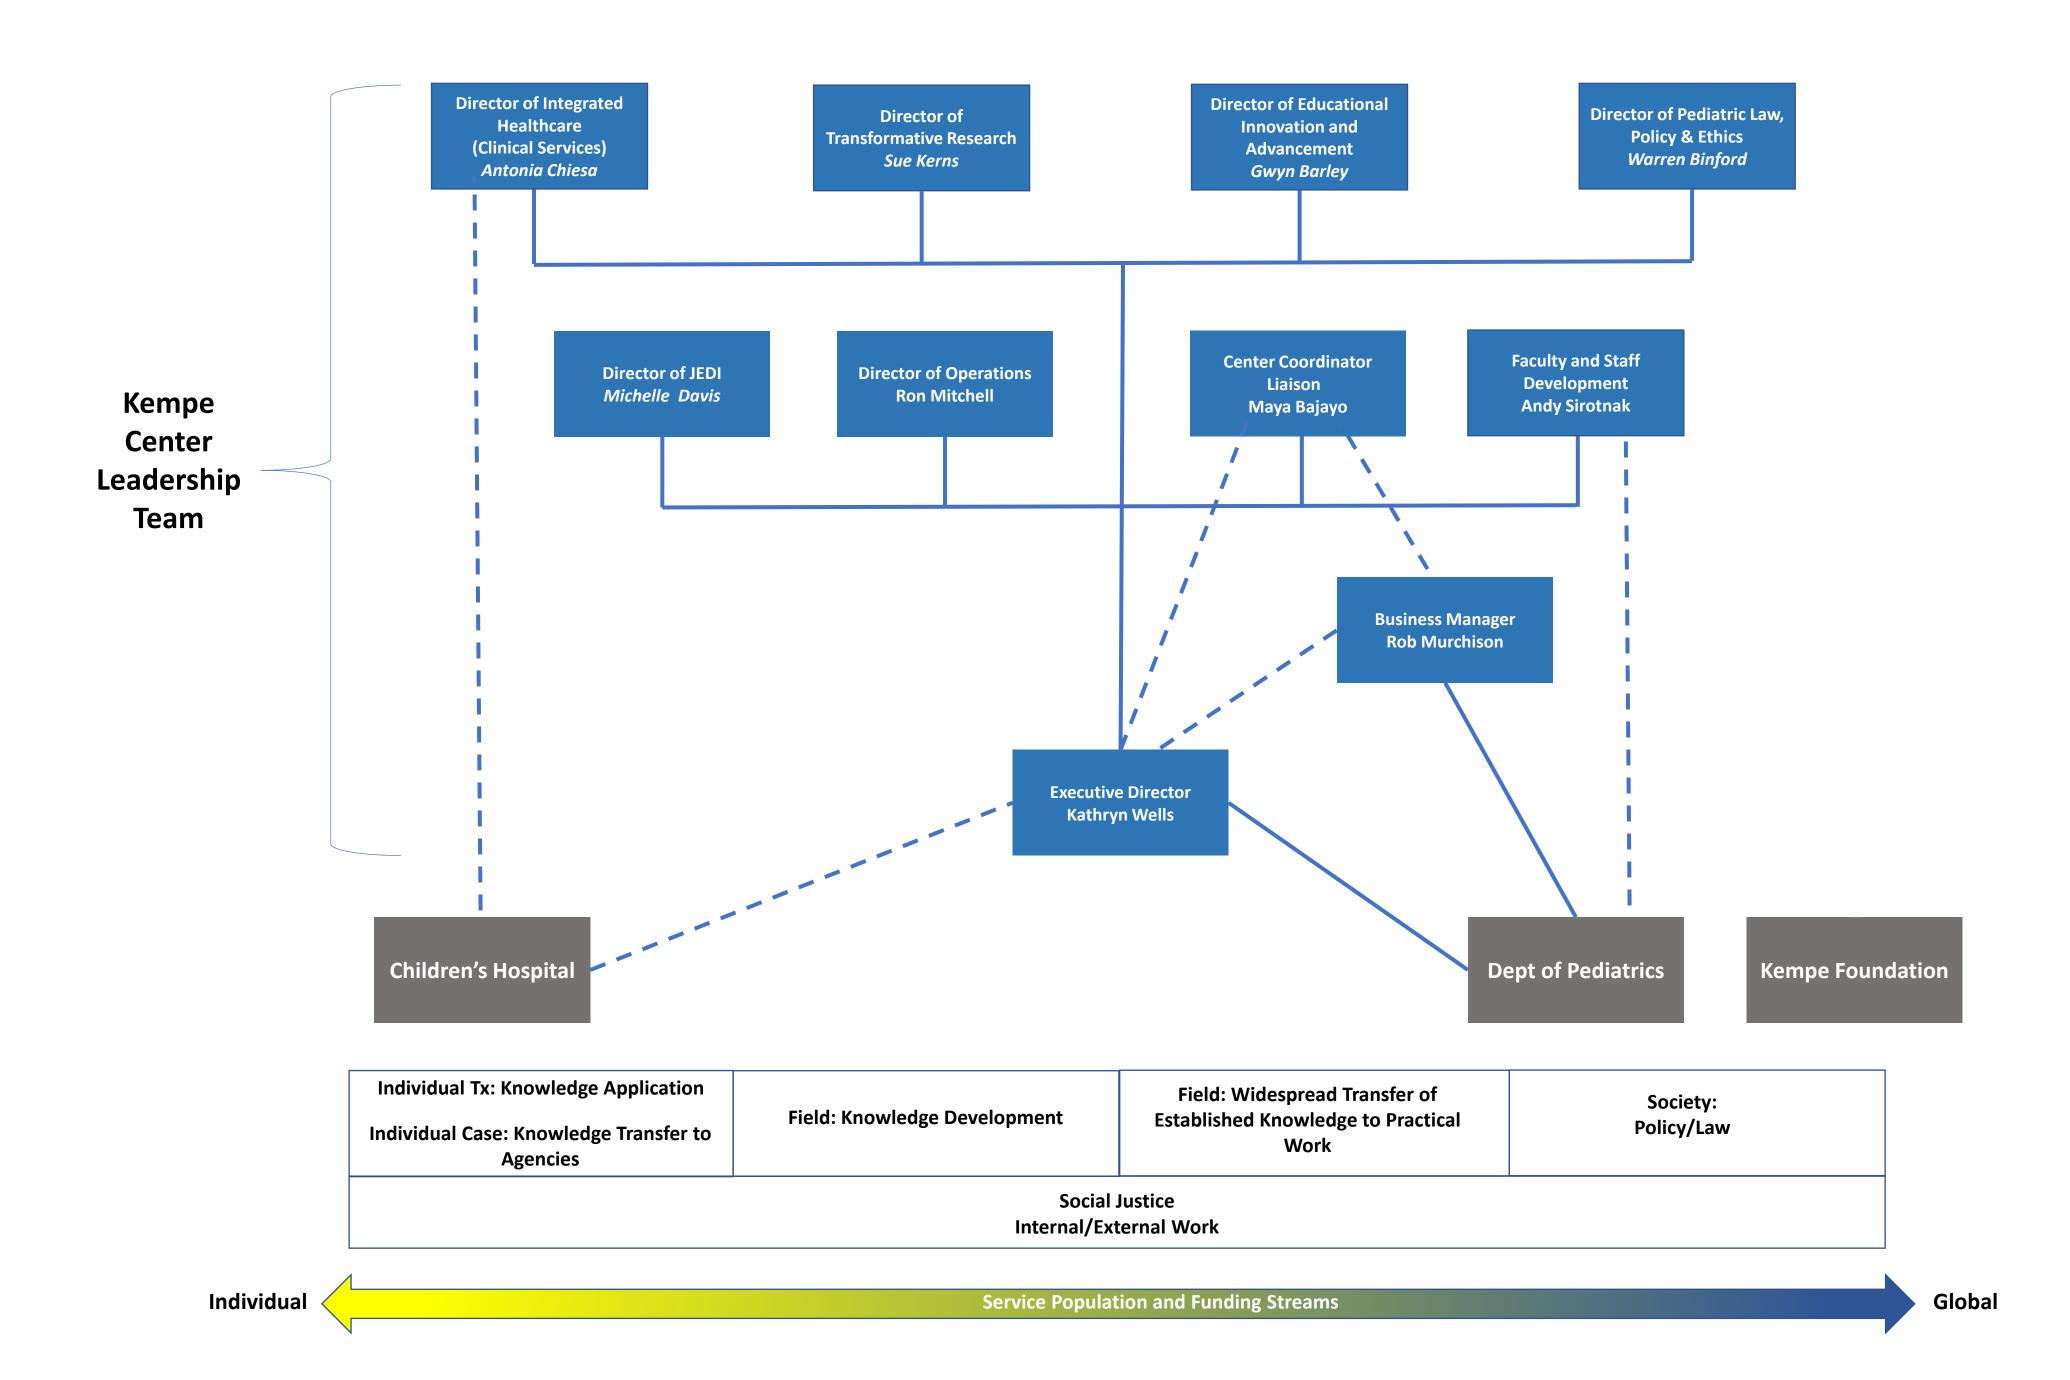

## The Kempe Center Organizational Structure

Intentional Structure Design: The Kempe Center Leadership Team provides support for the work of the Center (programs, faculty and staff). The team helps ensure the organization has an effective structure and funding, that the Center identity and branding are recognized internally and externally, and that the Center's culture advances employee growth and wellbeing, as well as a focuses on JEDI principles (Justice, Equity, Diversity and Inclusion) in everything we do.